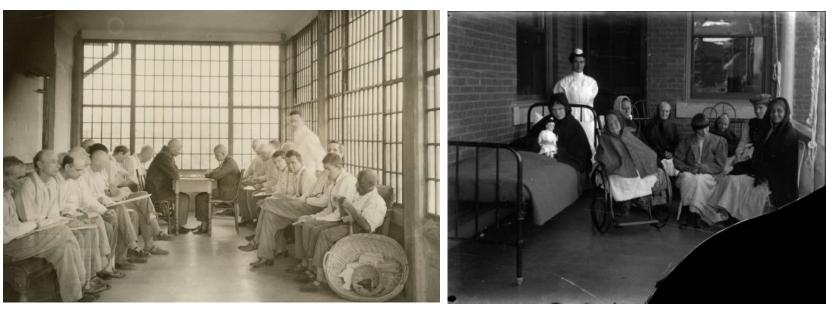

### What's at the State Archives?

Reading Pa Decemb 23' 1882 Dr. Margaret a Cleaves Madam "Your" came to hand in reply would thank you kindly for the faron have sent a boy for Willia as a christmas present consisting of Cakes of Fruit & news, should you think it proper for her to have them, I was glad to hear that she is getting better I should very much like to see her Uheneven you thinks it proper for me to do so. Very truly Jour's 719 June SIP